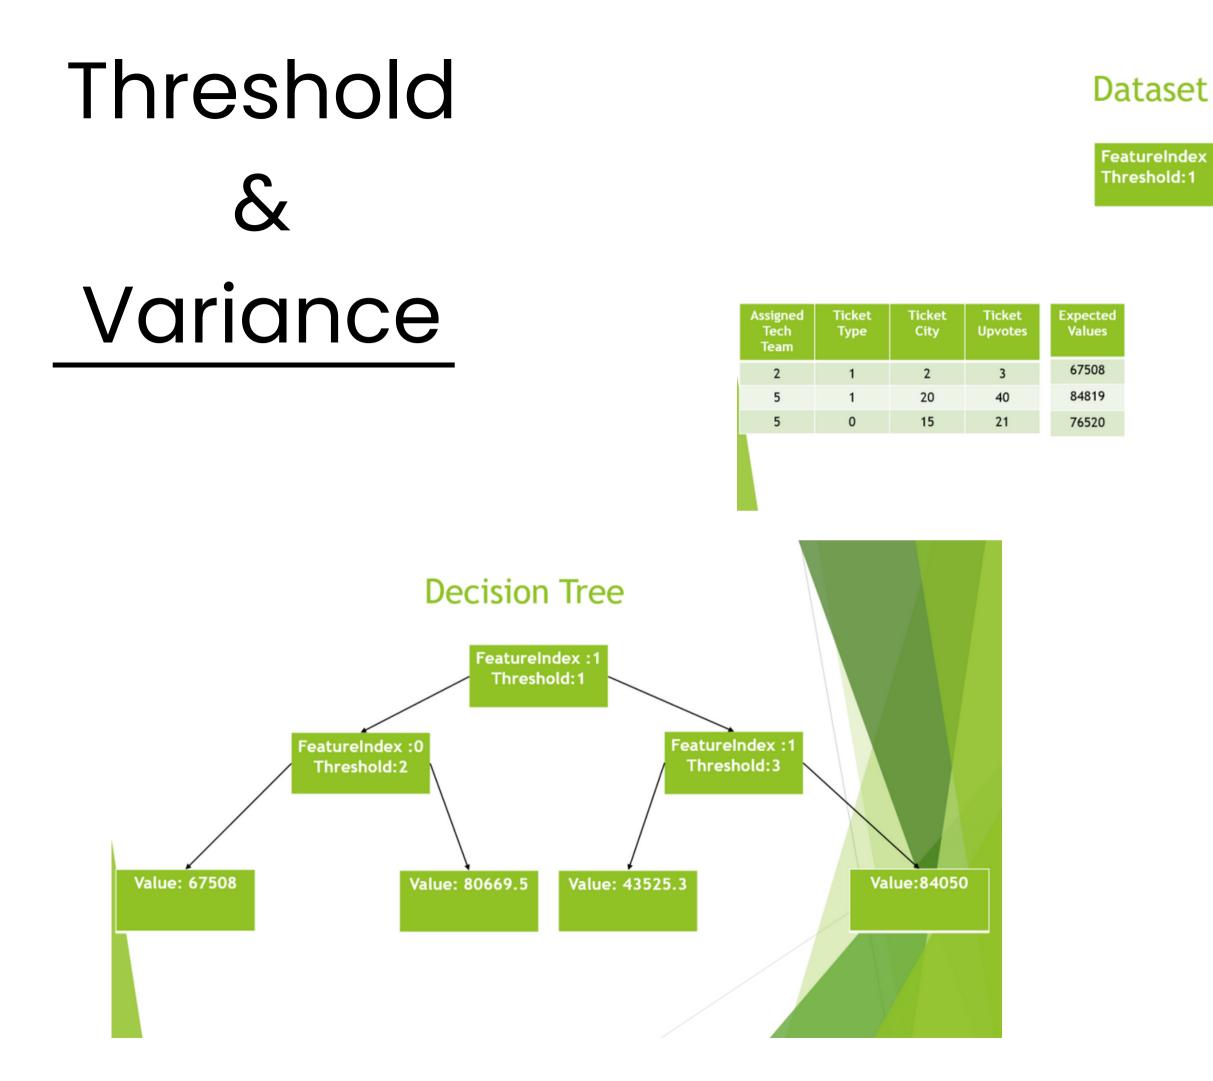

### **Our Choices**

| c : 1 |                          |                |                |                   |   |                    |
|-------|--------------------------|----------------|----------------|-------------------|---|--------------------|
|       | Assigned<br>Tech<br>Team | Ticket<br>Type | Ticket<br>City | Ticket<br>Upvotes |   | Expected<br>Values |
|       | 1                        | 3              | 5              | 10                |   | 41818              |
|       | 1                        | 4              | 8              | 20                | 1 | 84050              |
|       | 4                        | 2              | 10             | 40                |   | 37094              |
|       | 3                        | 2              | 0              | 25                |   | 51664              |

## Decision Tree

ΑΙ