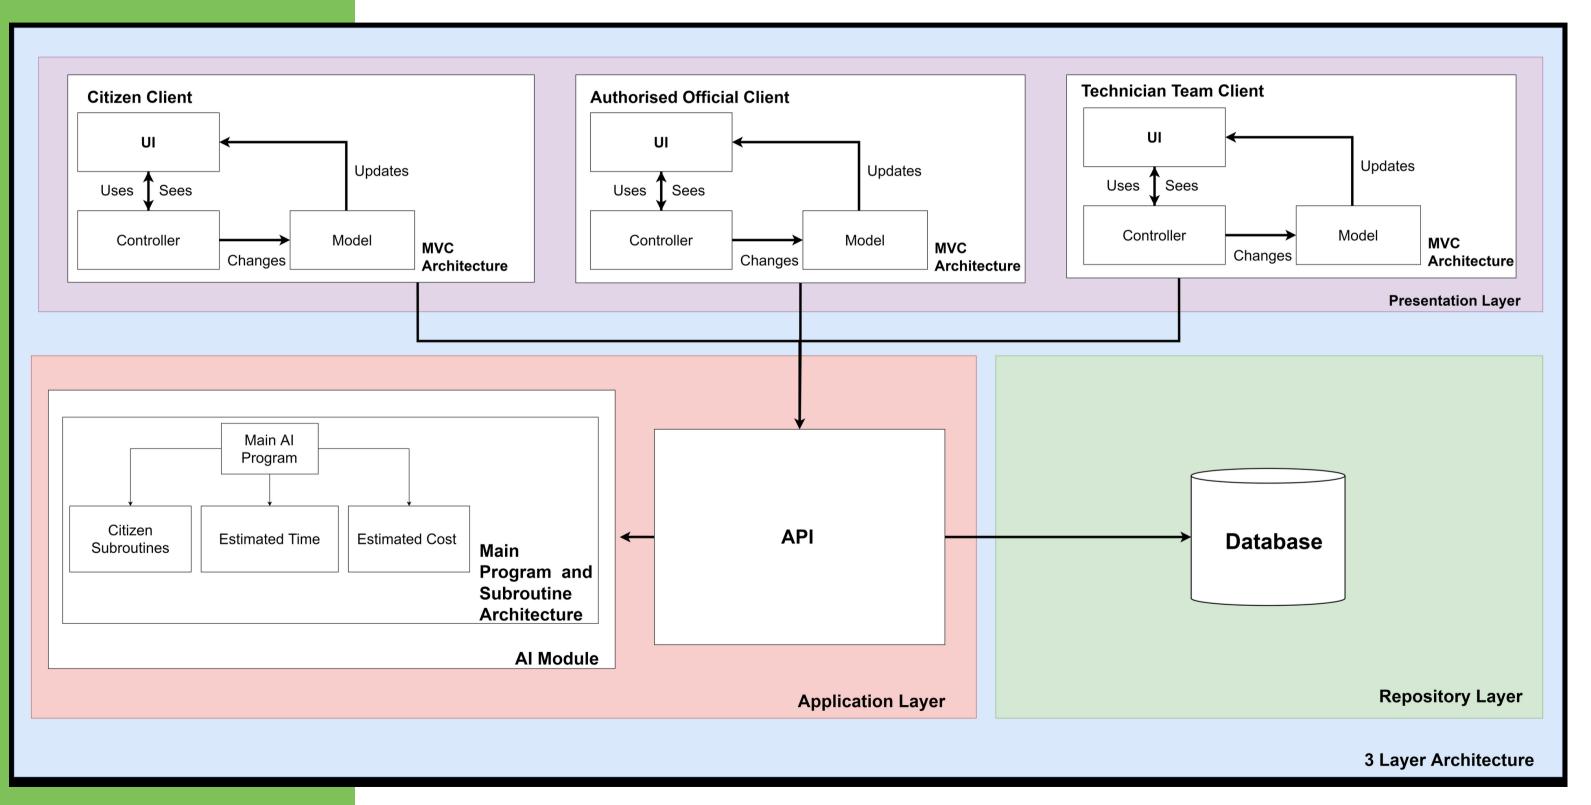

tsho Motlatle

## Joshua Young













## Thebe Kgaphola

Anru Nel



A system for everyone

**Report** with municipal issues

**Community Collaboration** 

The public is always kept up to date

#### We have developed 3 applications to serve this process











- View the home page
- View tickets around them
- Create tickets and get updated on their status
- View tickets you have created

## Administrator

- View ticket statistics in a variety of ways
- View and then dispatch tickets to technicians
- At a glance technician page
- Admin customisation

## ety of ways is to technicians

## Technicians

- View current tickets which can be accepted
- Manage tickets which have been accepted
- Accept new tickets

n be accepted een accepted

### Architectural Diagram

## Pattern Diagram





#### AngularJS













#### Technologies

### **Our Choices**



| c : 1 |                          |                |                |                   |   |                    |
|-------|--------------------------|----------------|----------------|-------------------|---|--------------------|
|       | Assigned<br>Tech<br>Team | Ticket<br>Type | Ticket<br>City | Ticket<br>Upvotes |   | Expected<br>Values |
|       | 1                        | 3              | 5              | 10                |   | 41818              |
|       | 1                        | 4              | 8              | 20                | 1 | 84050              |
|       | 4                        | 2              | 10             | 40                |   | 37094              |
|       | 3