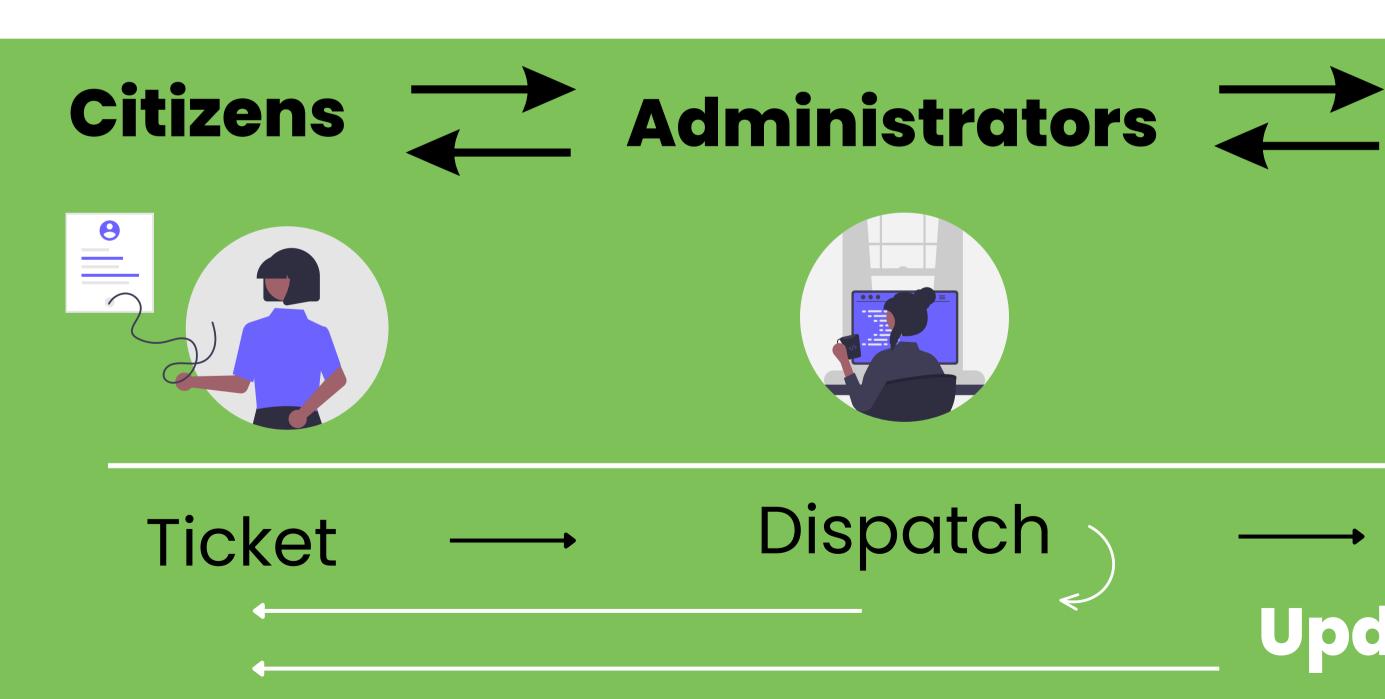

## Thebe Kgaphola

Anru Nel

A system for everyone

**Report** with municipal issues

**Community Collaboration** 

The public is always kept up to date

#### We have developed 3 applications to serve this process

- View the home page
- View tickets around them
- Create tickets and get updated on their status
- View tickets you have created

## Administrator

- View ticket statistics in a variety of ways
- View and then dispatch tickets to technicians
- At a glance technician page
- Admin customisation

## Technicians

- View current tickets which can be accepted
- Manage tickets which have been accepted
- Accept new tickets

n be accepted een accepted