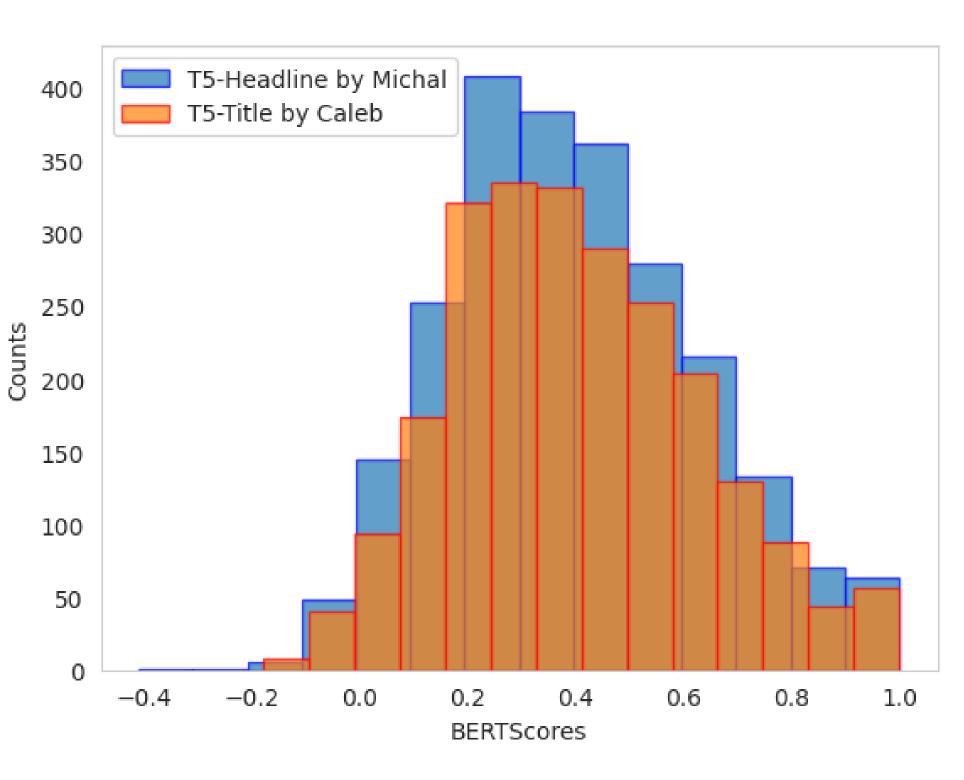

# NumEval Task 3 @ SemEval 2024 - Numeral Aware Headline Generation Hinoki Crum

School of Information, University of Arizona

| -  |  |
|----|--|
| %  |  |
| %  |  |
| 0/ |  |

Figure 2: BERTScores for Headlines Generated by T5 Models for Subtask 2 Table 3: Table 3: Sample of Headline Generations by T5 Models